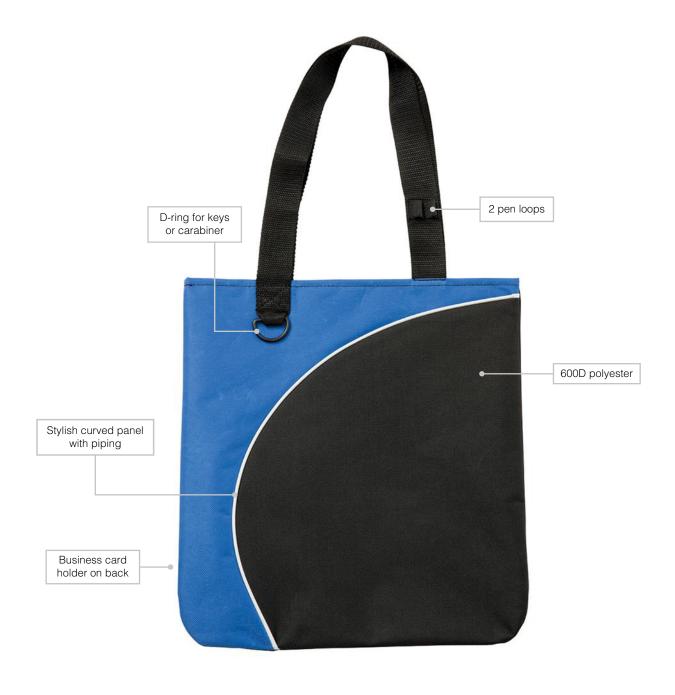

## **Curve Tote**

Specifications:

MATERIAL: 600D polyester

SIZE: 36cm W x 39cm H

CAPACITY: 1.5 litres

DECORATION TYPES: Print, Transfer, Embroidery

DECORATION AREAS: Print/Transfer areas

1 200mm W x 200mm H

2 200mm W x 120mm H

Embroidery areas

1 160mm diameter

2 160mm diameter

Back (Black)

DESCRIPTION:

- 600D polyester
- Stylish curved front panel with piping
- Webbing carry handles
- D-ring for keys or carabiner
- Pen loops on carry handle
- Business card holder on back